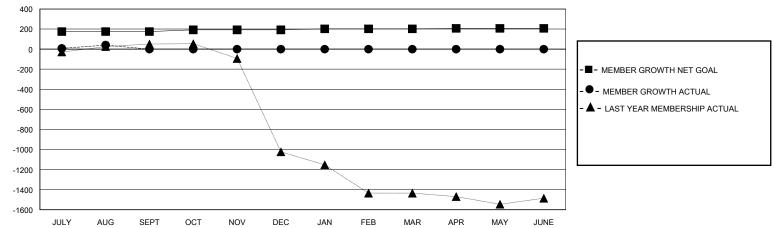

#### GOALS AND ACTUAL MEMBERS CUMULATIVE

| DROPPED CLUBS: 1  |    | 9 CLUBS OF 155 ADDED 1 OR MORE | GENDER DISTRIBUTION        |                |       |
|-------------------|----|--------------------------------|----------------------------|----------------|-------|
|                   |    | NEW MEMBERS                    | MALE                       | 3,158 (76.82%) |       |
|                   |    |                                | FEMALE                     | 953 (23.18%)   |       |
| DROPPED MEMBERS   |    |                                |                            | ,              |       |
| DECEASED          | 0  | CLICK HERE FOR CUMULATIVE      | TOTAL FAMILY UNIT MEMBERS  |                | 1,909 |
| CLUB CANCELLED 25 |    | MEMBERSHIP DATA                | FAMILY MEMBERS PAYING HALF |                | 4 400 |
| OTHER 8           |    |                                |                            |                | 1,423 |
| TOTAL             | 33 |                                |                            |                |       |