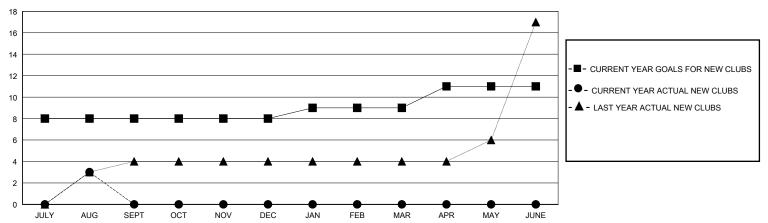

| JULY/AUG/SEPT         | 175                     | 80                      | 33                                                 |  |  |
| OCT/NOV/DEC           | 0             | 0         | 0             | OCT/NOV/DEC           | 17                      | 0                       | 0                                                  |  |  |
| JAN/FEB/MAR           | 1             | 0         | 0             | JAN/FEB/MAR           | 10                      | 0                       | 0                                                  |  |  |
| APR/MAY/JUNE          | 2             | 0         | 0             | APR/MAY/JUNE          | 5                       | 0                       | 0                                                  |  |  |

### GOALS AND ACTUAL NEW CLUBS CUMULATIVE



#### GOALS AND ACTUAL MEMBERS CUMULATIVE



| DROPPED CLUBS: 1  |    | 9 CLUBS OF 155 ADDED 1 OR MORE | GENDER DISTRIBUTION        |                |       |
|-------------------|----|--------------------------------|----------------------------|----------------|-------|
|                   |    | NEW MEMBERS                    | MALE                       | 3,158 (76.82%) |       |
|                   |    |                                | FEMALE                     | 953 (23.18%)   |       |
| DROPPED MEMBERS   |    |                                |                            | ,              |       |
| DECEASED          | 0  | CLICK HERE FOR CUMULATIVE      | TOTAL FAMILY UNIT MEMBERS  |                | 1,909 |
| CLUB CANCELLED 25 |    | MEMBERSHIP DATA                | FAMILY MEM